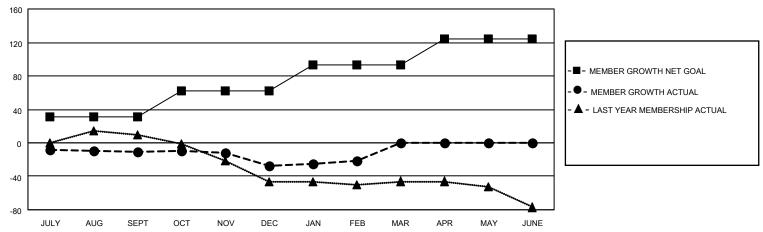

## GOALS AND ACTUAL MEMBERS CUMULATIVE

| DROPPED CLUBS: 0 |    | 21 CLUBS OF 53 ADDED 1 OR<br>MORE NEW MEMBERS | GENDER DISTRIBUTION                 |              |  |
|------------------|----|-----------------------------------------------|-------------------------------------|--------------|--|
|                  |    | MORE NEW MEMBERS                              | MALE 768 (63.52%)                   |              |  |
|                  |    |                                               | FEMALE                              | 441 (36.48%) |  |
| DROPPED MEMBERS  |    |                                               | NON BINARY                          | 0 (0.00%)    |  |
|                  |    |                                               | PREFER NOT TO ANSWER                | 0 (0.00%)    |  |
| DECEASED         | 16 |                                               |                                     |              |  |
| CLUB CANCELLED   | 0  | CLICK HERE FOR CUMULATIVE                     | TOTAL FAMILY UNIT MEMBERS 453       |              |  |
| OTHER            | 59 | MEMBERSHIP DATA                               |                                     |              |  |
| TOTAL            | 75 |                                               | FAMILY MEMBERS PAYING HALF DUES 231 |              |  |
|                  |    |                                               |                                     |              |  |